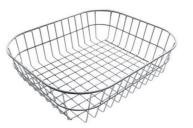

#### **OPTIONAL ACCESSORIES**

Glass chopping board 8633 300

**Glass chopping board** 8631 300

HPDE Chopping board 8657 001

HPDE Twin chopping board 8644 101

Stainless steel basket 8611 000

Stainless steel plate rack 8100 303 \* only in combination with the accessory 8644 101