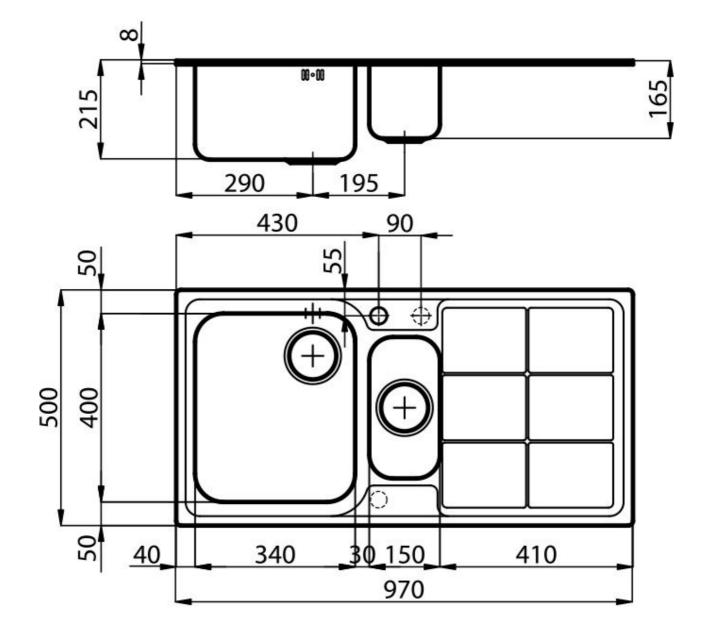

#### DETAILS

| Edge/Installation Type | Standard (8 mm Edge)                                            |
|------------------------|-----------------------------------------------------------------|
| Material               | AISI 304 stainless steel                                        |
| Texture                | Foster brushed                                                  |
| Base                   | 60-80 cm                                                        |
| Dimensions             | 970x500 mm                                                      |
| Standard fittings      | Fixing hooks, gasket, drain, overflow and siphon, boxed packing |
| Mixer holes            | 1 standard hole - 2nd and 3rd on request                        |
| Built-in hole          | 950x480 mm                                                      |
| Drainer                | Yes                                                             |

| Width           | 97 cm               |
|-----------------|---------------------|
| Bowl dimension  | 340x400 + 150x300mm |
| Number of bowls | 2 bowls             |
| Waste fitting   | 3,5" drain          |
|                 |                     |

#### **TECHNICAL DATA**