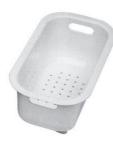

ogy, that can be offer great capiency and practicity in all the washing operations.                                                                          |
| Sliding brackets          |                                                                                                                                                                                                                                                        |

#### **TECHNICAL DATA**



#### GALLERY



#### **OPTIONAL ACCESSORIES**



Glass chopping board 8633 300



**Glass chopping board** 8631 300



HPDE Chopping board 8657 001



HPDE Twin chopping board 8644 101



Stainless steel basket 8611 000



Stainless steel plate rack 8100 303 \* only in combination with the accessory 8644 101



White bowl 8153 100



White colander 8151 100

#### **OPTIONAL AUTOMATIC WASTE FITTINGS**



Automatic waste fitting 8407 100



Automatic waste fitting 8407 000



LIRA automatic waste fitting 8407 102



LIRA automatic waste fitting 8407 103