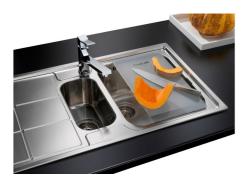

th the practical basket cap that prevents the discharge of solid parts.                                                                                                                               |
| Deep bowls                | This bowls reach an important depth, over 20 cm, thanks to the advanced production technology, that can be offer great capiency and practicity in all the washing operations.                                                                          |
| Sliding brackets          |                                                                                                                                                                                                                                                        |

#### **TECHNICAL DATA**



#### GALLERY



#### **OPTIONAL ACCESSORIES**



Glass chopping board 8633 300



**Glass chopping board** 8631 300



HPDE Chopping board 8657 001



HPDE Twin chopping board 8644 101



Stainless steel basket 8611 000



Stainless steel plate rack 8100 303 \* only in combination with the accessory 8644 101



White bowl 8153 100



White colander 8151 100

#### **OPTIONAL AUTOMATIC WASTE FITTINGS**



Automatic waste fitting 8407 100



Automatic waste fitting 8407 000



LIRA automatic waste fitting 8407 102



LIRA automatic waste fitting 8407 103