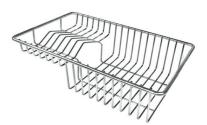

#### **OPTIONAL ACCESSORIES**

Glass chopping board 8633 300

**Glass chopping board** 8631 300

HPDE Chopping board 8657 001

HPDE Twin chopping board 8644 101

Stainless steel basket 8611 000

Stainless steel plate rack 8100 303 \* only in combination with the accessory 8644 101